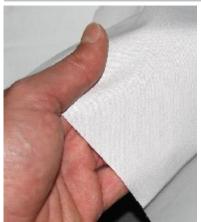

### **Swiss Shield Max-Wear**

## >> Radio Frequency / Microwave Shielding Fabric

**Swiss Shield Max-Wear** is a wearable tight weave cotton shielding fabric with a pleasant look and feel.

- 3 Times the number of Silver Threads compared to Swiss Shield Wear
- · Premium quality cotton fabric with a high thread count
- Durable Natural Cotton Fabric with good RF shielding characteristics
- · Applications include clothing, bedding, sleeping bags and more
- Withstands up to 30 washes with no loss of performance
- Can be dyed with ordinary cotton dyes
- Washable, easy to iron, easy to cut and sew