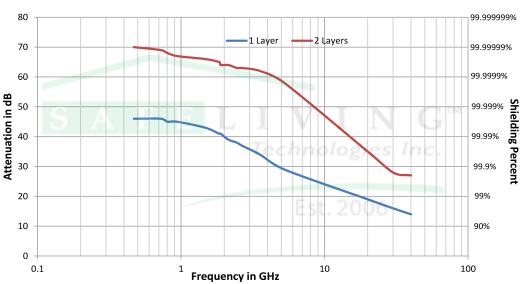

|
| Surface Conductivity  | Not externally conductive - Grounding not required                           |



Machine Wash (Gentle Cycle) Cold Water













SAFELIVING™
Technologies Inc.

#### **RF Sources**

| 49, 902, 2400 MHz                |  |
|----------------------------------|--|
| 2400 MHz                         |  |
| 700 - 2600 MHz                   |  |
| 600 - 6000 MHz,<br>24000 MHz+    |  |
| 1900 MHz                         |  |
| 88 - 108 MHz                     |  |
| 2450 MHz                         |  |
| 900, 2400 MHz                    |  |
| 54 - 698 MHz                     |  |
| WiFi Router 2400, 5000, 6000 MHz |  |
| 3500 MHz                         |  |
|                                  |  |

# Swiss Shield Max-Wear RF Shielding Performance