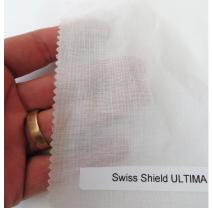

### **Swiss Shield Ultima**

## >> Radio Frequency / Microwave Shielding Fabric <<

Swiss Shield Ultima is a top of the line sheer natural cotton fabric

- Semi-transparent textile fabric with unmatched RF shielding characteristics
- More dense than Naturell
- Higher shielding power than Naturell, Daylite, and Wear
- Applications include window curtains and liners, canopies, room dividers and may be used for shielding large surfaces such as complete walls
- Withstands more than 30 washes with no loss of performance
- Washable, easy to iron, cut and sew