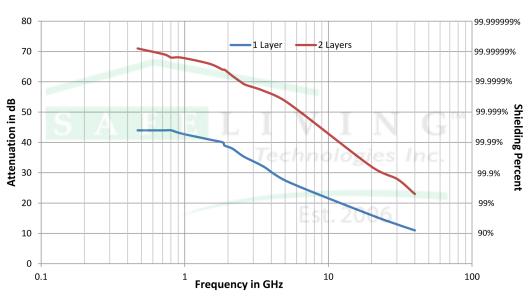

#### **Technical Data**

| Width/Length               | 250 cm (98.4 inches) +/- 1 inch / by the meter or foot |  |
|----------------------------|--------------------------------------------------------|--|
| Color                      | Sheer, Slightly Off White                              |  |
| Characteristics            | Washable, colourfast, antistatic                       |  |
| Care:                      | Hand wash in cold water, hang to dry                   |  |
| Certificates               | MIL-STD 285, NSA 65-6, Öeko-Tex Standard 100+1000      |  |
| Raw Materials              | 82% cotton, 18% copper/silver                          |  |
| Shielding Characteristics: | 99.992% or 41 dB at 1000 MHz                           |  |
| Surface Conductivity       | Not externally conductive - Grounding not required     |  |

## RF Sources

| Baby Monitor                     | 49, 902, 2400 MHz             |  |
|----------------------------------|-------------------------------|--|
| Bluetooth                        | 2400 MHz                      |  |
| Cellular                         | 700 - 2600 MHz                |  |
| 5G Low-Mid,<br>High Band         | 600 - 6000 MHz,<br>24000 MHz+ |  |
| DECT Phone                       | 1900 MHz                      |  |
| FM Radio                         | 88 - 108 MHz                  |  |
| Microwave<br>Oven                | 2450 MHz                      |  |
| Smart Meter                      | 900, 2400 MHz                 |  |
| TV Towers<br>DTV                 | 54 - 698 MHz                  |  |
| WiFi Router 2400, 5000, 6000 MHz |                               |  |
| WiMax                            | 3500 MHz                      |  |

# **Swiss Shield Ultima RF Shielding Performance**